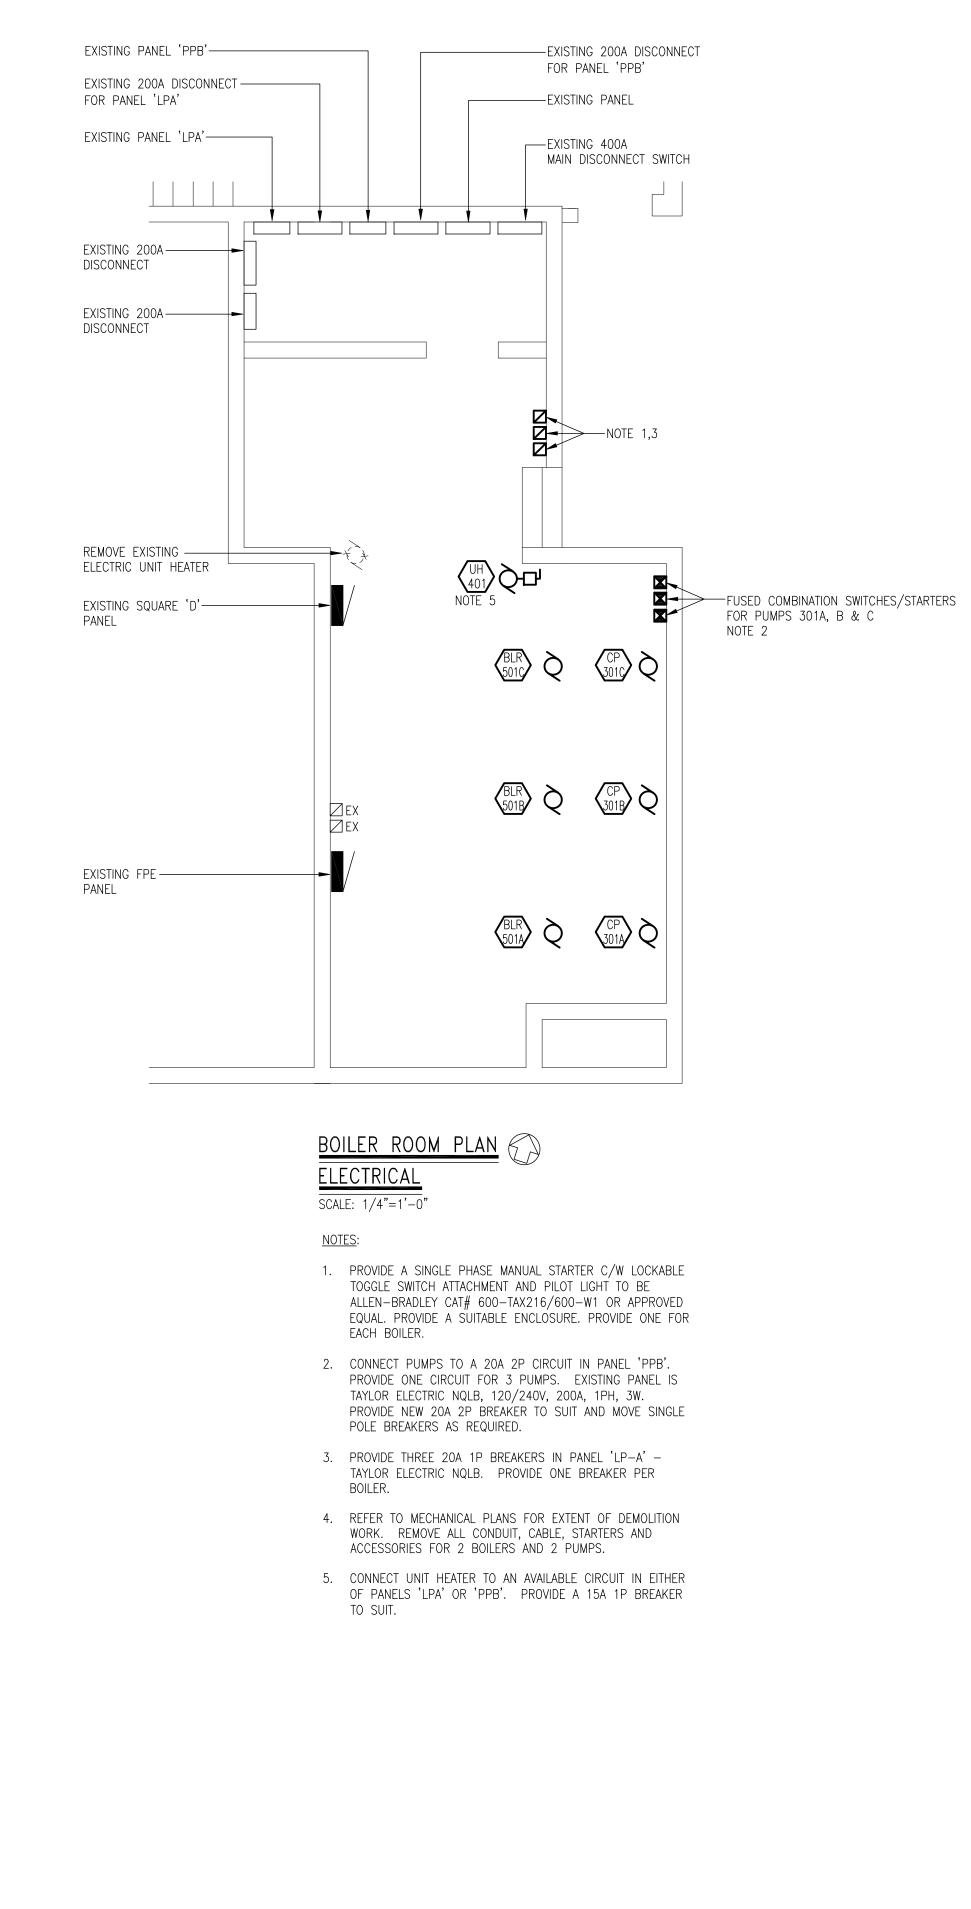

## ELECTRICAL

E1.1 ELECTRICAL

|                     | ELECTRICAL LEGEND |                                               |         |                               |       |       |                                                              |           |         |            |                   |               |           |         |              |   |
|---------------------|-------------------|-----------------------------------------------|---------|-------------------------------|-------|-------|--------------------------------------------------------------|-----------|---------|------------|-------------------|---------------|-----------|---------|--------------|---|
|                     |                   | DESCF                                         | RIPTION |                               |       |       | SYMBO                                                        | _         |         |            |                   |               | DESCRI    | PTION   |              |   |
|                     | COMBINATIO        | N MAGNETIC STARTER                            |         |                               |       |       |                                                              | •<br>■ □  | LECTRIC |            |                   |               |           |         |              |   |
|                     | MANUAL STA        | ARTER                                         |         |                               |       |       | EX                                                           |           |         |            |                   | REMAIN        |           |         |              |   |
| Q                   | MOTOR             | REM                                           |         | EXISTING DEVICE TO BE REMOVED |       |       |                                                              |           |         |            |                   |               |           |         |              |   |
| CIRCUIT BREAKER NEW |                   |                                               |         |                               |       |       |                                                              |           |         | NEW DEVICE |                   |               |           |         |              |   |
|                     |                   |                                               |         |                               |       |       |                                                              |           |         |            |                   |               |           |         |              |   |
|                     |                   |                                               | Ν       | 1ECH                          | HANIC | CAL E | EQUIPMENT                                                    | SCHEDU    | JLE     |            |                   |               |           |         |              |   |
|                     |                   | ENT SUPPLIED AND INST<br>OTHERS WIRED BY DIV. |         |                               |       |       | CONTROL EQUIPMENT<br>SUPPLIED AND<br>INSTALLED BY<br>DIV. 16 |           | /       | MEP JZE    | ,<br>375 ,        |               | COMM. SEF | 117 SLF |              |   |
| ITEM                | DESCRIPTION       | LOCATION                                      | hp      | МСА                           | PHASE | VOLTS | STARTER/CONTROL<br>TYPE                                      | FEED FRO  | м / 着   |            | 27.<br>215<br>100 | 201103<br>537 | COMM.     | 5       | REMARKS/NOTE | S |
| BLR-501<br>A,B,C    | BOILER            | BOILER ROOM                                   | FHP     |                               | 1     | 120   | MAN                                                          | EX. PANEL | . 20    |            | 1                 | 2 #12         | 3/4"      |         |              |   |
|                     |                   |                                               |         |                               |       |       |                                                              |           |         |            |                   |               |           |         |              |   |

| ITEM<br>BLR-501<br>A,B,C |                                                                 | IT SUPPLIED AND INST<br>THERS WIRED BY DIV.<br>LOCATION<br>BOILER ROOM | 16<br>hp | MCA    | PHASE                                                                |         | CONTROL EQUIPMENT<br>SUPPLIED AND<br>INSTALLED BY<br>DIV. 16 |     |                               | FUSE SIZE | POLES 46 |          | CONDING SIZE | 7.32.F        |
|--------------------------|-----------------------------------------------------------------|------------------------------------------------------------------------|----------|--------|----------------------------------------------------------------------|---------|--------------------------------------------------------------|-----|-------------------------------|-----------|----------|----------|--------------|---------------|
| BLR-501                  |                                                                 |                                                                        |          | МСА    | PHASE                                                                |         | STARTER /CONTROL                                             |     | / \                           |           | 1,~,     | / \)     |              | <pre></pre>   |
|                          | BOILER                                                          | BOILER ROOM                                                            |          |        | ITEM DESCRIPTION LOCATION hp MCA PHASE VOLTS STARTER/CONTROL<br>TYPE |         |                                                              |     |                               |           |          |          |              | REMARKS/NOTES |
|                          |                                                                 |                                                                        |          |        |                                                                      |         |                                                              |     |                               |           | 2        | 2 #12    | 3/4"         |               |
| CP-301 BC<br>A,B,C       |                                                                 |                                                                        |          |        |                                                                      |         |                                                              |     |                               |           | 2        | 3 #12    | 3/4"         |               |
| UH-401                   | DS                                                              | EX. PANEL                                                              | 15       |        |                                                                      | 2 #12   | 3/4"                                                         |     |                               |           |          |          |              |               |
| . PROVIDE LO             | 6 TO OBTAIN COPIES<br>OCAL NON-FUSED DIS<br>DICATED OTHERWISE A | 604 OF THE                                                             | ONTARI   | 0 ELEC | [RICA                                                                | l safet | IY CODE                                                      |     |                               |           |          |          |              |               |
|                          |                                                                 | VIATION                                                                | S        |        |                                                                      |         |                                                              |     |                               |           |          |          |              |               |
| ALST AL                  | LTERNATOR STARTER                                               |                                                                        |          |        |                                                                      |         |                                                              | HOA | HAND-OFF-AUTO SELECTOR SWITCH |           |          |          |              |               |
| СОМВ СО                  | OMBINATION DISCONNE                                             | ECT SWITCH & STARTE                                                    | ER ON W  | VALL A | DJACEN                                                               | Т МОТО  | R                                                            | MAN | MANUA                         | L STAR    | ER       |          |              |               |
| CON CO                   | ONTACTOR                                                        |                                                                        |          |        |                                                                      |         |                                                              | MCA | MINIMU                        | IM CIRC   | UIT A    | AMPACITY | ſ            |               |
| DS UN                    | N-FUSED DISCONNEC                                               | TSWITCH                                                                |          |        |                                                                      |         |                                                              | МСС | MOTOR                         | CONTR     | OL C     | ENTRE    |              |               |
| FDS FU                   | USED DISCONNECT SW                                              | VITCH                                                                  |          |        |                                                                      |         |                                                              | PL  | PILOT                         | LIGHT     |          |          |              |               |