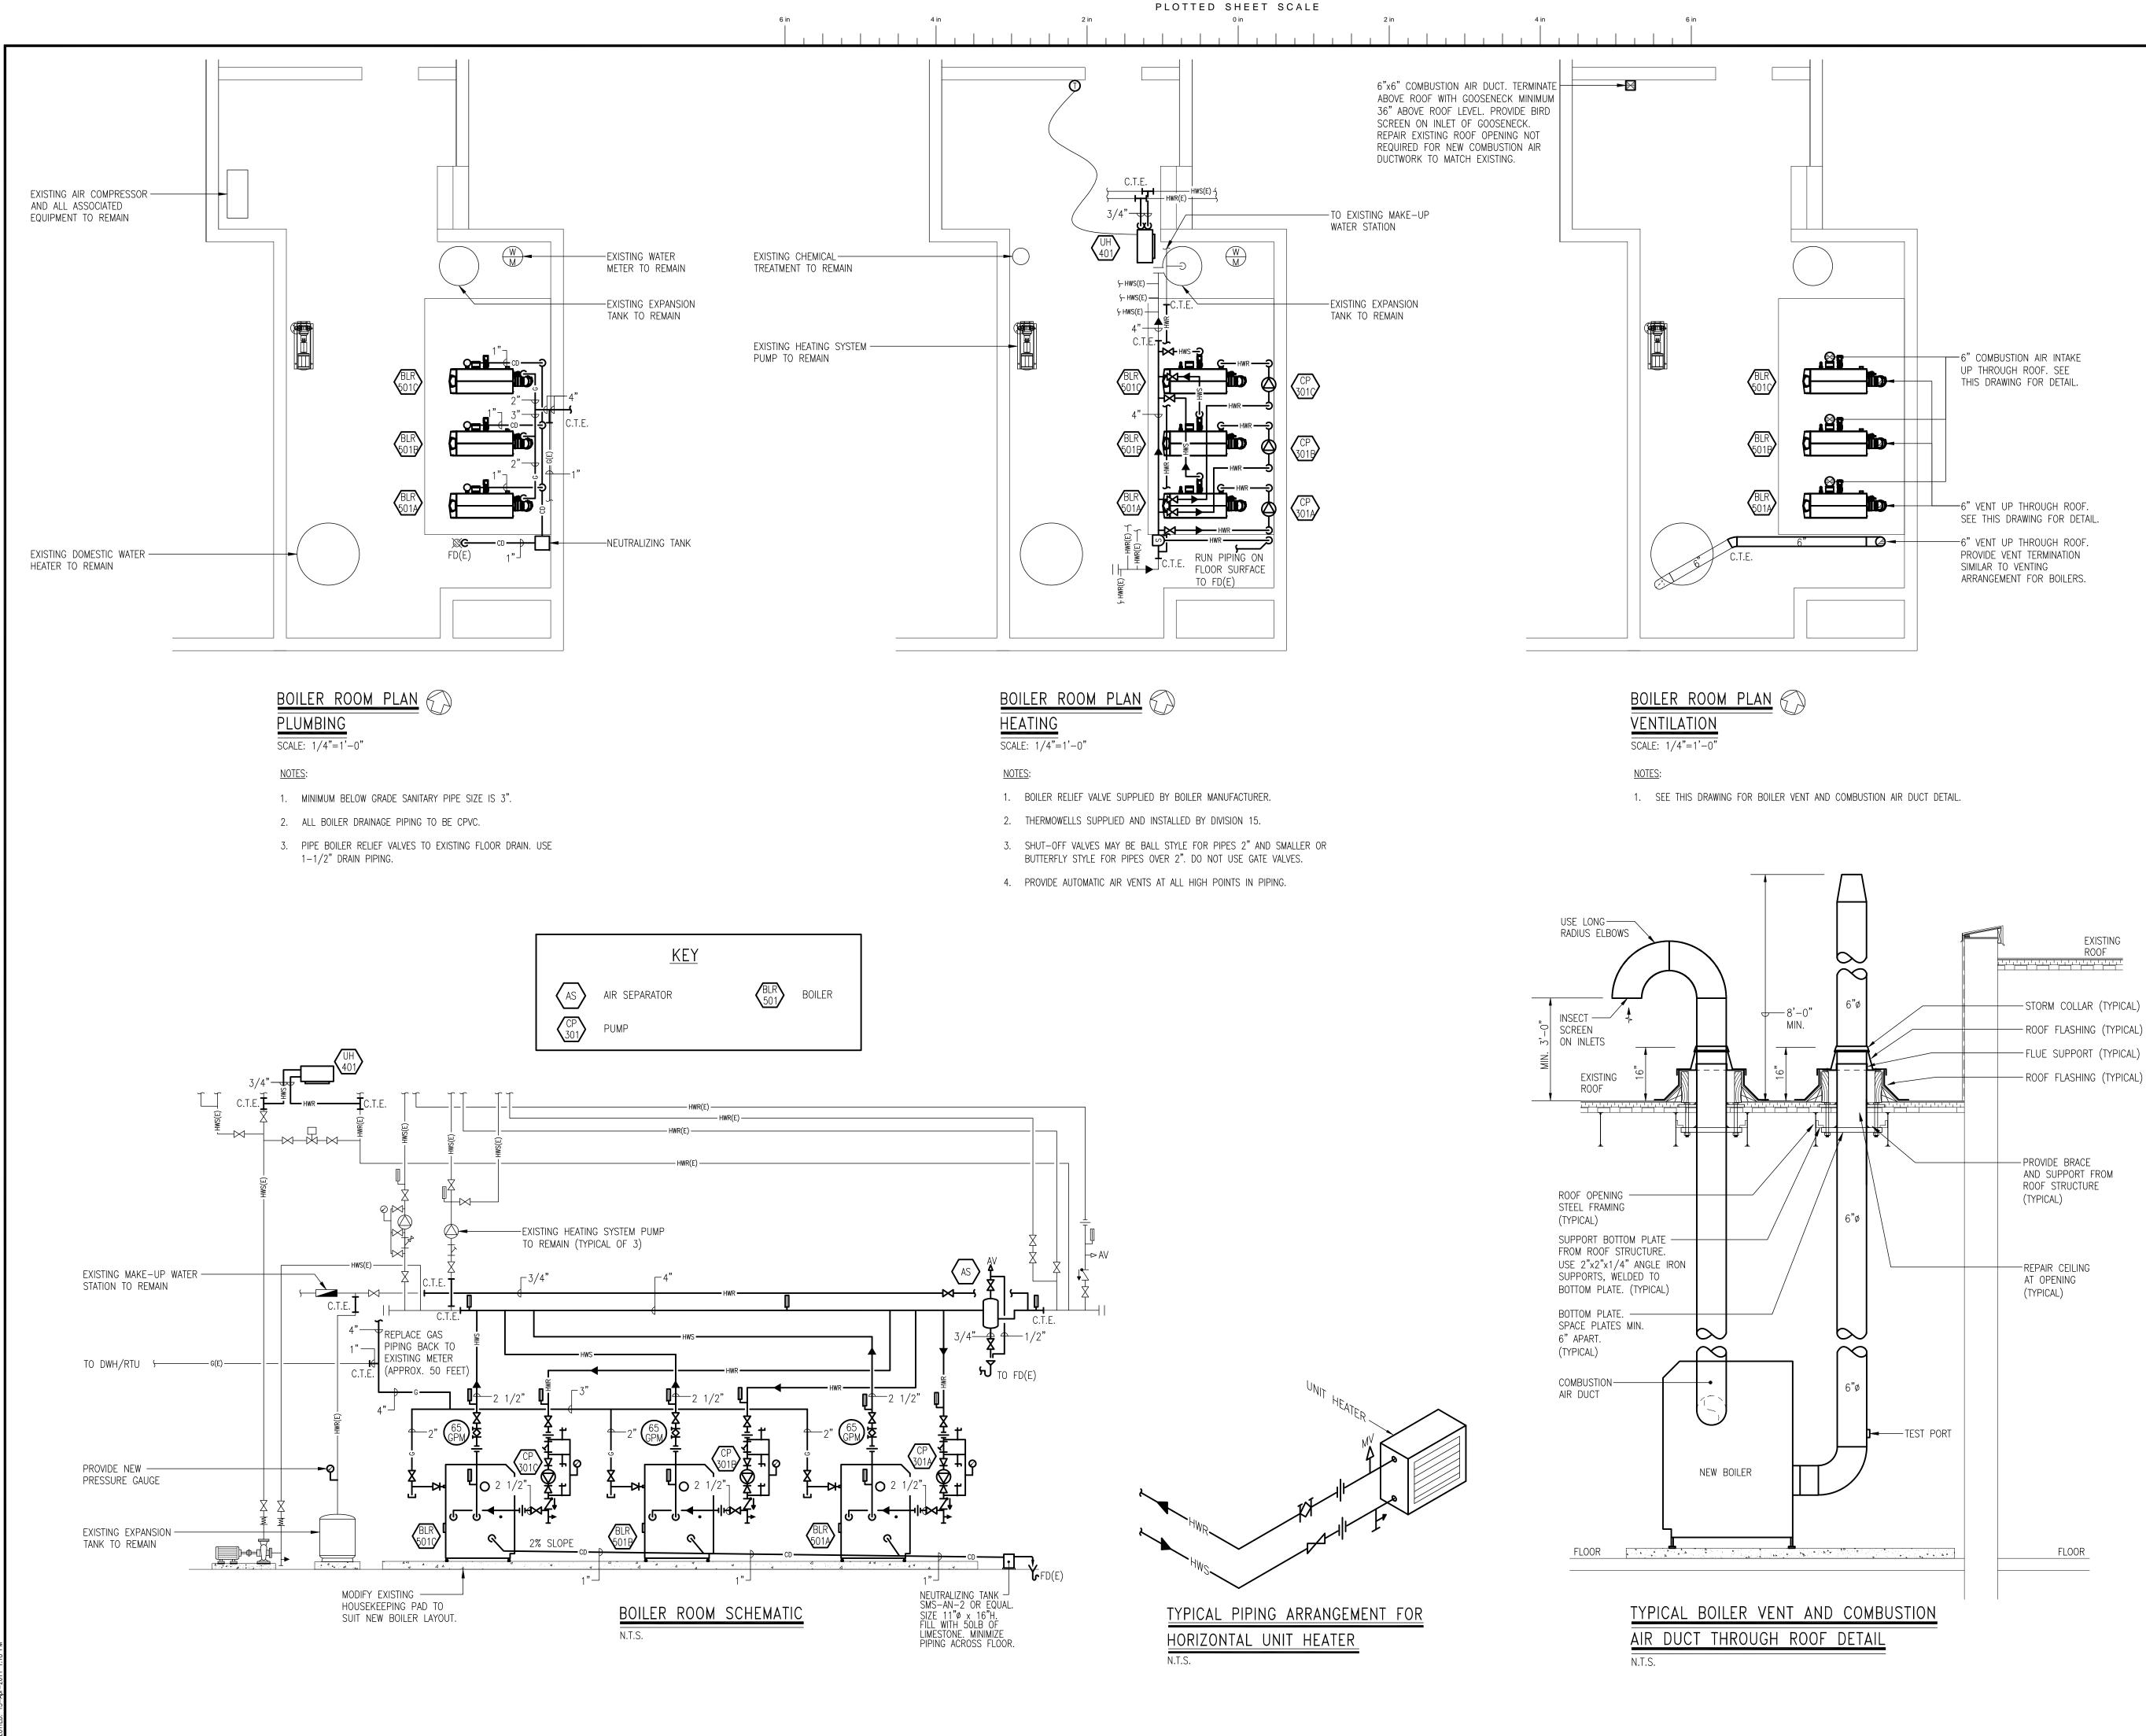

|      |                       | DR  |
|------|-----------------------|-----|
| M1.1 | LEGEND, DRAWING LIST, | SC  |
| M2.1 | BOILER ROOM PLANS, S  | СНЕ |

|           |                   |              |        |       | BOILER | SCHEDULE |           |      |          |                             |  |
|-----------|-------------------|--------------|--------|-------|--------|----------|-----------|------|----------|-----------------------------|--|
| DRAWING   | SERVICE           | MANUFACTURER | MODEL  | INPUT | OUTPUT | 100      | NNECTIONS |      | VOLTAGE  | REMARKS                     |  |
| REFERENCE | JEINIGE           | MANULACTONEN | MODEL  | [MBH] | [MBH]  | WATER    | GAS       | VENT | VOLTAGE  | ILLIVIANT(S                 |  |
|           | HEATING<br>SYSTEM | LOCHINVAR    | KBN701 | 700   | 660    | 2"       | 1"        | 6"   | 120/1/60 | LOW NOX BURNER – MODULATING |  |

|             |         |              |              | PUMP S | SCHEDULE |       |       |         |        |
|-------------|---------|--------------|--------------|--------|----------|-------|-------|---------|--------|
| DRAWING     | SERVICE | MANUFACTURER | MODEL        | FLOW   | HEAD     | RPM   | MOTOR | ELECT   | FRICAL |
| REFERENCE   | SERVICE | MANUFACIURER | MODEL        | [GPM]  | [FT]     | K P M | [HP]  | VOLTAGE | PHASE  |
| CP-301A/B/C | BOILER  | ITT          | 60 - 2x6-1/4 | 65     | 30       | 1750  | 1.5   | 230     | 1      |

|           |              |       | UNIT HE  | ATER SCHEI | DULE     |       |         |          |
|-----------|--------------|-------|----------|------------|----------|-------|---------|----------|
| DRAWING   | MANUFACTURER | MODEL | CAPACITY | WATER FLOW | AIR FLOW | MOTOR | ELE     | ECTRICAL |
| REFERENCE | MANOFACIORER | MODEL | [MBH]    | [GPM]      | [CFM]    | [HP]  | VOLTAGE | PHASE    |
| UH-401    | SIGMA        | 030H  | 22.4     | 2.3        | 420      | 1/20  | 120     | 1        |

### CHEDULES & BOILER ROOM DEMOLITION HEMATICS & DETAILS

6 in

| 4 in    2 in    0 in    2 in    4 in    6 in |      |      | PLOTTED SHEET SCALE |      |      |      |
|----------------------------------------------|------|------|---------------------|------|------|------|
|                                              | 4 in | 2 in | 0 in                | 2 in | 4 in | 6 in |
|                                              |      |      |                     |      |      |      |