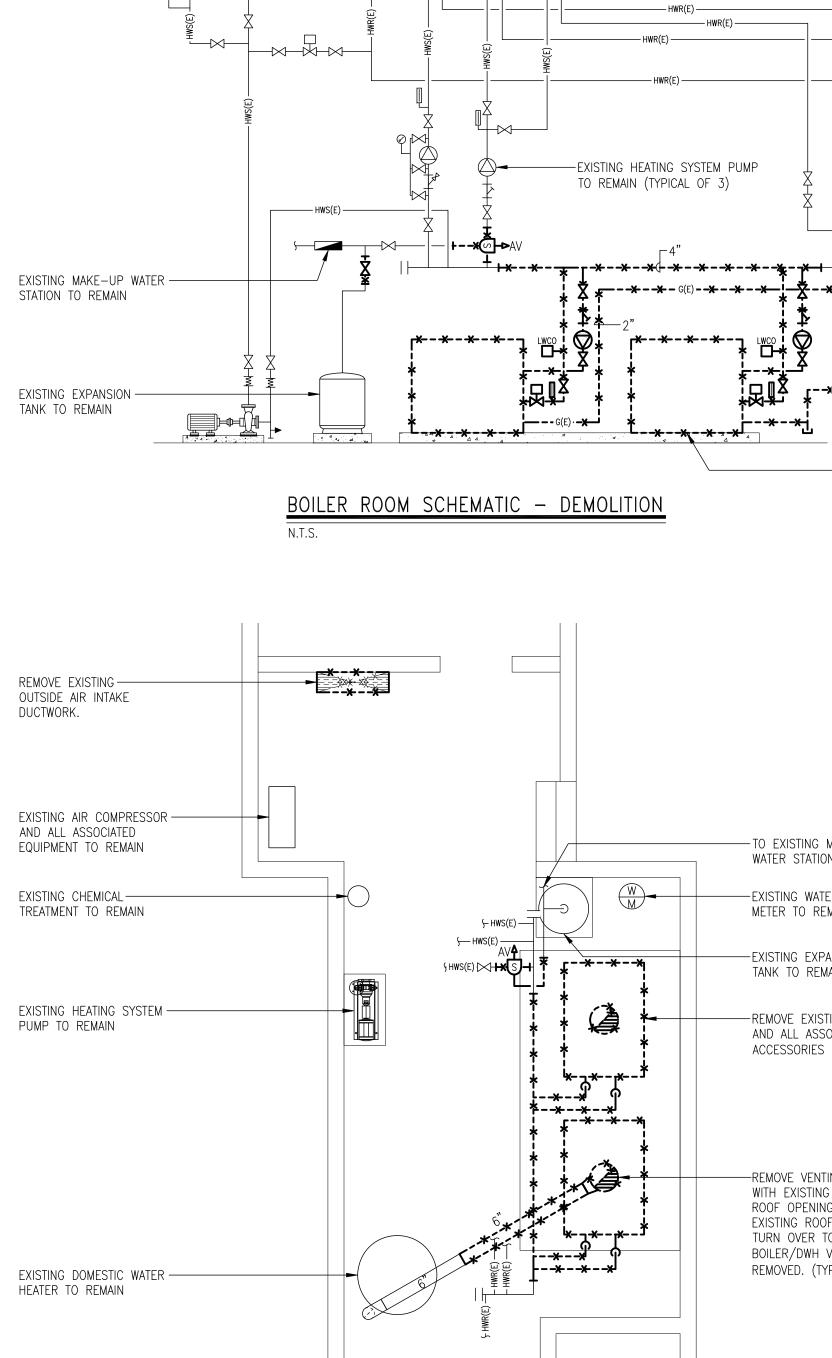

### BOILER ROOM PLAN - DEMOLITION

SCALE: 1/4"=1'-0"

### <u>NOTES</u>:

- 1. REMOVE ALL REDUNDANT EQUIPMENT ASSOCIATED WITH EXISTING BOILER.
- 2. RESTORE ALL SURFACES WHERE SERVICES ARE REMOVED. REPAIR ALL WALL AND ROOF OPENINGS TO MATCH EXISTING.
- 3. CUT BACK AND CAP ALL REDUNDANT PIPING IN BOILER ROOM.
- 4. REMOVE REDUNDANT HOUSEKEEPING PADS.
- 5. SEE BOILER ROOM SCHEMATIC DEMOLITION FOR PIPE SIZES.
- 6. REINSTALL ALL CONTROL SENSORS IN EXISTING PIPING BEING REMOVED. RECONNECT ALL WIRING TO EXISTING CONTROL PANEL.
- 7. REMOVE EXISTING OUTDOOR TEMPERATURE SENSOR AND ALL ASSOCIATED WIRING.

G(E) REMOVE GAS PIPING BACK TO EXISTING GAS METER (APPROX. 50 FEET) -2 1/2" 3/4" ► PT STO DWH/RTU -2 1/2" 

> -REMOVE EXISTING BOILER AND ALL ASSOCIATED ACCESSORIES (TYPICAL OF 2)

-TO EXISTING MAKE-UP WATER STATION

-EXISTING WATER METER TO REMAIN

-EXISTING EXPANSION TANK TO REMAIN

-REMOVE EXISTING BOILER AND ALL ASSOCIATED ACCESSORIES (TYPICAL OF 2)

-REMOVE VENTING ASSOCIATED WITH EXISTING BOILER. PATCH ROOF OPENING TO MATCH EXISTING ROOF CONSTRUCTION. TURN OVER TO OWNER EXISTING BOILER/DWH VENTING BEING REMOVED. (TYPICAL OF 2)